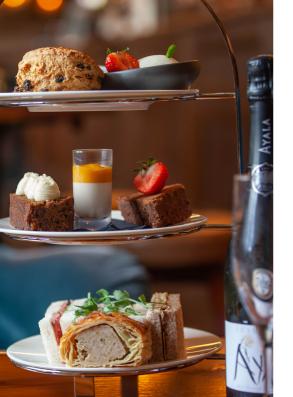

All produce is home-made or oven baked and we have a fantastic range of coffees, teas and fizz!

Afternoon tea to include...

Selection of sandwiches (gf option available)

Home baked scone, clotted cream, jam

Carrot cake, cream cheese frosting

Coconut panna cotta, mango gel

Chocolate brownie

Oven baked sausage rolls

A wide range of teas and coffee

Prosecco, sparkling wine or Champagne

Please call the site for availability as booking and pre-orders are required. £22.50 per person or £31 with Prosecco (other packages available on request).