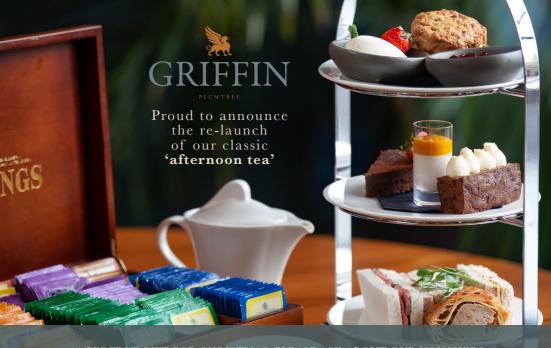

All produce is home-made or oven baked and we have a fantastic range of coffees, teas and fizz!

Afternoon tea to include...

Selection of sandwiches (gf option available)

Home baked scone, clotted cream, jam

Carrot cake, cream cheese frosting

Coconut panna cotta, mango gel

Chocolate brownie

Oven baked sausage rolls

A wide range of teas and coffee

Prosecco, sparkling wine or Champagne

Please call the site for availability as booking and pre-orders are required. £22.50 per person or £31 with Prosecco (other packages available on request).